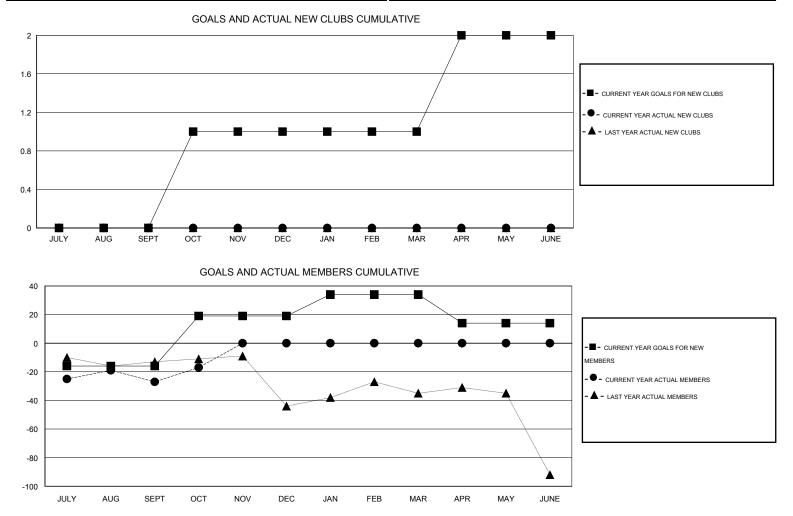

## GMT: OPEN

| GMT: OPEN     |                  |                   | LOCATIC          | N ILLINOIS            |               |                    |                                     |                    | GMT CA 1         |
|---------------|------------------|-------------------|------------------|-----------------------|---------------|--------------------|-------------------------------------|--------------------|------------------|
|               |                  | Clubs             |                  | Members               |               |                    |                                     |                    |                  |
|               | RESU             | LTS FOR 2015-2016 |                  | RESULTS FOR 2015-2016 |               |                    |                                     |                    |                  |
| QUARTER       | NEW CLUB<br>GOAL | NEW CLUBS         | DROPPED<br>CLUBS | NET<br>GAIN/LOSS      | QUARTER       | NEW MEMBER<br>GOAL | CHARTER AND<br>NEW MEMBERS<br>ADDED | DROPPED<br>MEMBERS | NET<br>GAIN/LOSS |
| JULY/AUG/SEPT | 0                | 0                 | 1                | -1                    | JULY/AUG/SEPT | -16                | 40                                  | 67                 | -27              |
| OCT/NOV/DEC   | 1                | 0                 | 0                | 0                     | OCT/NOV/DEC   | 35                 | 22                                  | 12                 | 10               |
| JAN/FEB/MAR   | 0                | 0                 | 0                | 0                     | JAN/FEB/MAR   | 15                 | 0                                   | 0                  | 0                |
| APR/MAY/JUNE  | 1                | 0                 | 0                | 0                     | APR/MAY/JUNE  | -20                | 0                                   | 0                  | 0                |